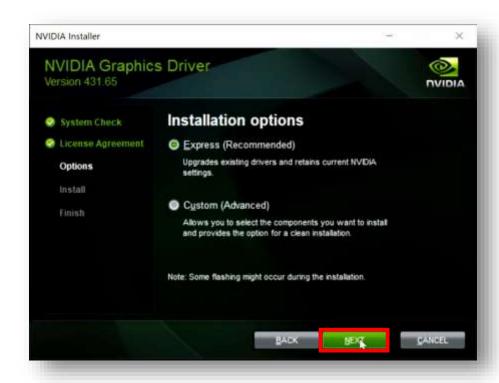

3. Once finished, the installer will proceed to License Agreement, Click "AGREE AND CONTINUE".

4. You will be given an option to do an Express or Custom installation. For most people, we recommend using the Express option. Click "NEXT" to continue.