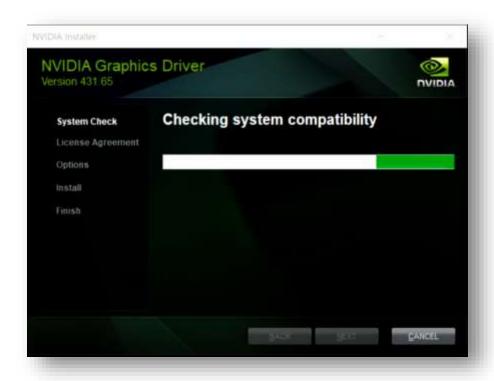

## **INSTALLATION PROCESS**

1. To initiate the initial process, double-click on the setup.exe (Application) as shown in the image below:

2. You will be prompted to confirm these changes through the User Account Control message that will appear on your screen. Click "Yes" to confirm. The NVIDIA Graphics Driver installer will appear and will automatically check system compatibility.