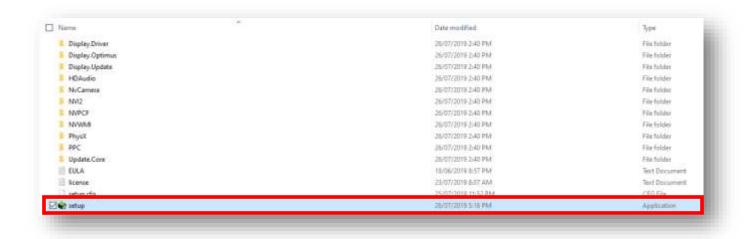

## **INSTALLATION PROCESS**

1. To initiate the initial process, double-click on the setup.exe (Application) as shown in the image below:

2. You will be prompted to confirm these changes through the User Account Control message that will appear on your screen. Click "Yes" to confirm. The NVIDIA Graphics Driver installer will appear and will automatically check system compatibility.