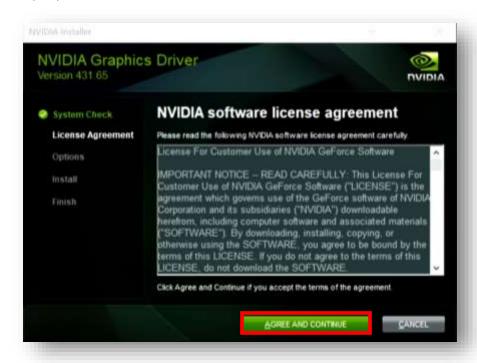

3. Once finished, the installer will proceed to License Agreement, Click "AGREE AND CONTINUE".

4. You will be given an option to do an Express or Custom installation. For most people, we recommend using the Express option. Click "NEXT" to continue.