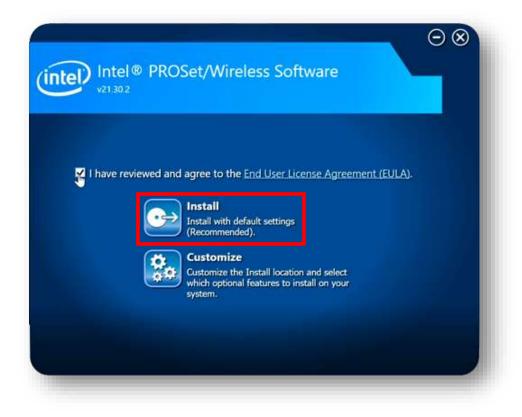

2. Upon running the Autorun.exe (Application), you will see the Intel® PROSet/Wireless Software. **Click "Install" to begin th**e installation process.

3. After making your selection, you will see a progress bar. Once the progress bar is complete, you will be prompted to finish the installation and restart your system. Make sure to restart to finalize all components and complete the install.