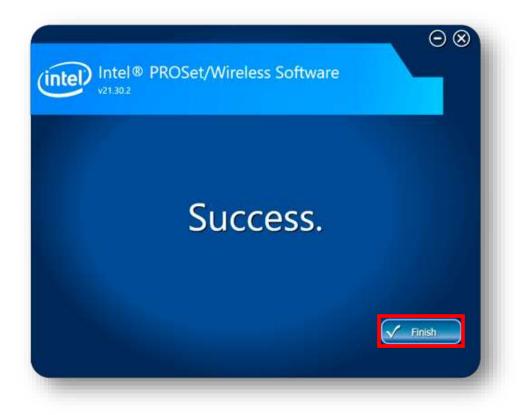

2. Upon running the Autorun.exe (Application), you will see the Intel® PROSet/Wireless Software. **Click "Install" to begin th**e installation process.

3. After making your selection, you will see a progress bar. Once the progress bar is complete, you will be prompted to finish the installation and restart your system. Make sure to restart to finalize all components and complete the install.