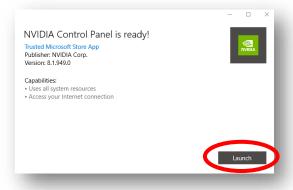

3. Upon completion, you will be prompted to launch the Control Panel as needed.

4. End