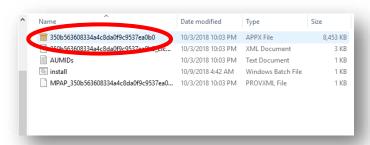

## **INSTALLATION PROCESS**

1. Click on the following file: 350b563608334a4c8da0f9c9537ea0b0.appx (APPX File)

2. You will be prompted with the NVIDIA Control Panel installation dialogue box. Click install to begin: