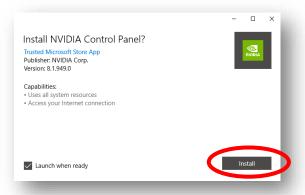

## **INSTALLATION PROCESS**

1. Click on the following file: 350b563608334a4c8da0f9c9537ea0b0.appx (APPX File)

2. You will be prompted with the NVIDIA Control Panel installation dialogue box. Click install to begin: